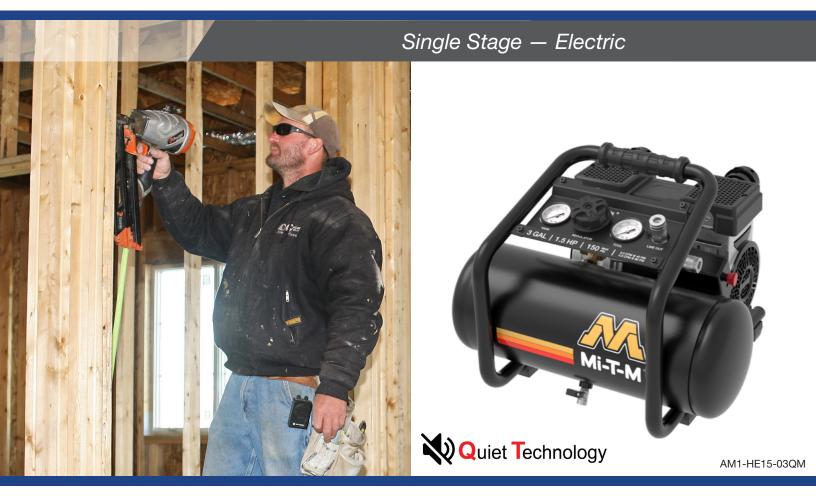

## Ideal for contractors and do-it-yourselfers to power brad staplers, nail guns and small air tools instead of larger, bulkier air compressors. It can be used indoors where there are noise restrictions.

## Compressor Pump:

Oil-free pump | Copper discharge hose | Cartridge air filters

Motor:

Induction motor | Thermal overload motor protection | 6-foot power cord

Frame:

Powder coated 3-gallon tank with protective roll cage design

## Components:

Regulator and two gauges for tank and outlet pressure | Drain and pressure relief valve | Dual industrial interchange quick connect fittings | Start/stop control set at 95 to 125-PSI | Integrated control panel for easy operation

Miscellaneous: Low noise level – less than 70dBA

US HydroTech Environmental Solutions | 5500 Commerce Blvd. Suite A, Rohnert Park, CA 94928 (707) 793-4800 | www.WaterForReuse.com | info@usHydroTech.com