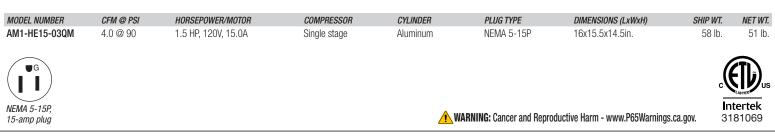

## Compressor Pump:

Oil-free pump | Copper discharge hose | Cartridge air filters

Motor:

Induction motor | Thermal overload motor protection | 6-foot power cord

Frame:

Powder coated 3-gallon tank with protective roll cage design

## Components:

Regulator and two gauges for tank and outlet pressure | Drain and pressure relief valve | Dual industrial interchange quick connect fittings | Start/stop control set at 95 to 125-PSI | Integrated control panel for easy operation

Miscellaneous: Low noise level – less than 70dBA

US HydroTech Environmental Solutions | 5500 Commerce Blvd. Suite A, Rohnert Park, CA 94928 (707) 793-4800 | www.WaterForReuse.com | info@usHydroTech.com