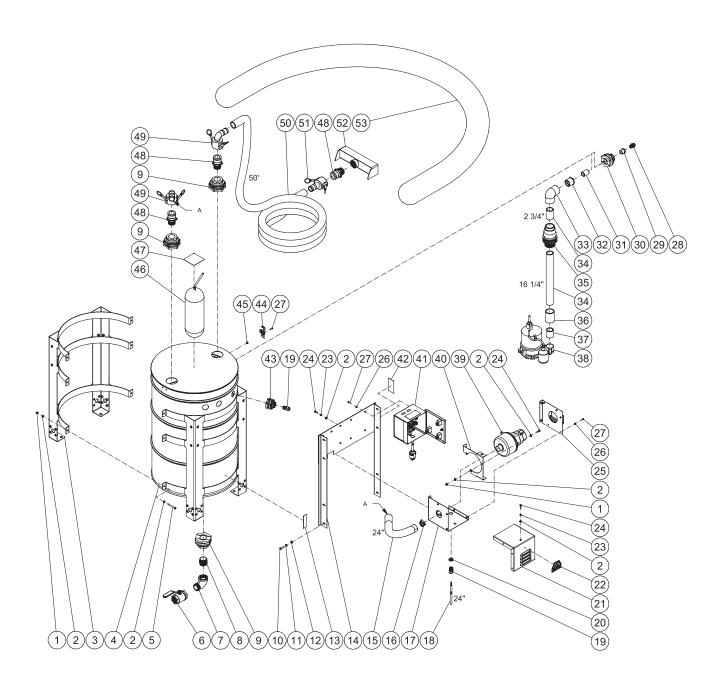

# **FEATURES LISTING**

- 1. Vacuum
- Control Box
   Pressure Gauge
   Wheel Kit
   Outlet
   Bag Filter
   Suction End
- 5. Tank Drain