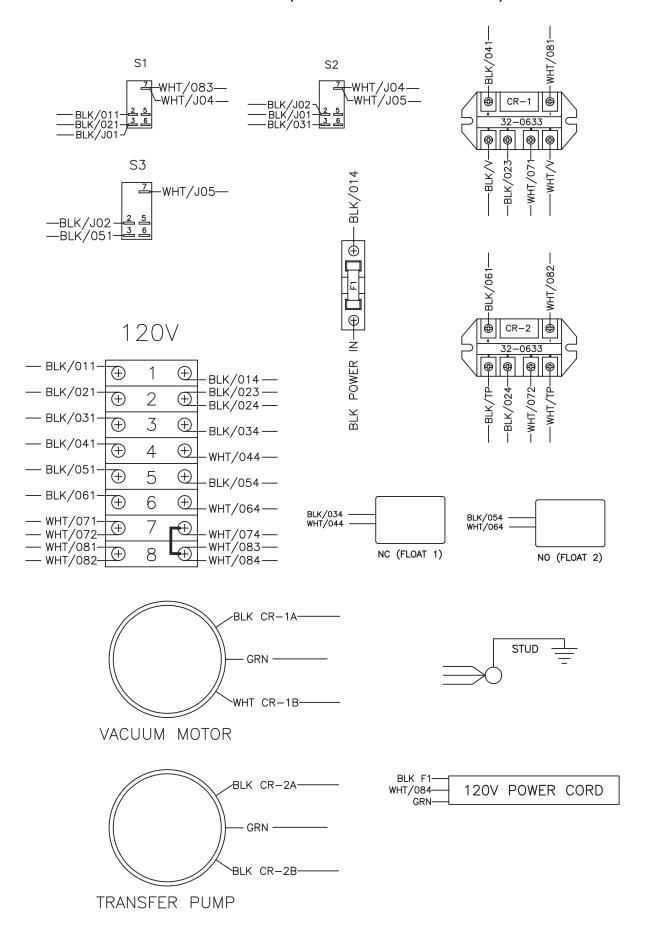

### **POWER CORD CONNECTION:**

- 1. Make sure all switches are in the "Off" position.
- 2. Ensure electrical supply is identical to the specifications listed on the Portable Water Reclaim (PWR) data plate.
- 3. GROUNDING INSTRUCTIONS: This product must be grounded. If it should malfunction or break down, grounding provides a path of least resistance for electric current to reduce the risk of electric shock. This product is equipped with a cord having an equipment-grounding conductor. The plug must be plugged into an appropriate outlet that is properly installed and grounded in accordance with all local codes and ordinances.
- 4. DANGER: Improper connection of the equipment-grounding conductor can result in a risk of electrocution. Check with a qualified electrician or service personnel if you are in doubt as to whether the outlet is properly grounded. Do not modify the plug, if it does not fit the outlet; have a proper outlet installed by a qualified electrician.
- The PWR system is for use on a nominal 120 VAC circuit and has a grounding attachment plug (see Fig. A). Make sure that the PWR system is connected to an outlet having the same configuration as the plug. No adapter should be used with the PWR system.
- 6. Unroll the power cord before plugging it into a grounded outlet.
- 7. Ensure the area between the PWR and cord and the outlet is kept dry.

Note: The PWR is supplied with a barrel drain, be sure the drain valve is closed before starting the unit. The PWR will not operate properly with the barrel drain open.

- With the PWR system setup complete and the water pickup positioned in an area where water will pool; move all the ON/OFF switches to the "ON" position.
  - a. As water is recovered and the barrel fills, the low level float will rise allowing the transfer pump to turn on.
    - At this point, if the transfer pump is switched on, water will be pumped through the bag filter and discharged to a sanitary sewer or holding tank.
    - ii. The bag filters should be replaced as the pressure builds in the filter canister to ensure optimal performance from the transfer pump.

NOTE: Ensure all materials are disposed of according to State and Federal EPA Standards.

b. If more water is being vacuumed up than can be pumped out by the transfer pump the high level float in the barrel will be actuated and will turn the vacuum motor off. The vacuum will remain off until the barrel is emptied enough for the float to go down.