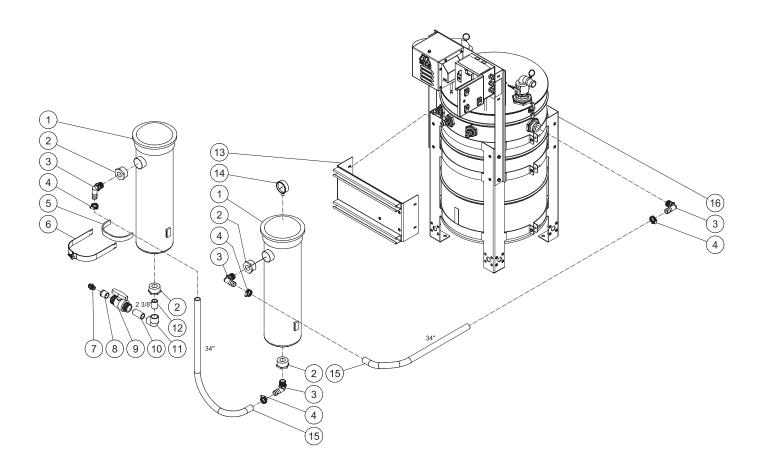

## PORTABLE WATER RECOVERY UNITS

# **FEATURES LISTING**

- 1. Vacuum
- Control Box
   Pressure Gauge
   Wheel Kit
   Outlet
   Bag Filter
   Suction End
- 5. Tank Drain