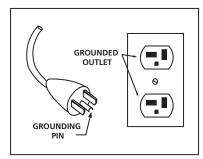

### FIG. A

risk of electric shock.

### **POWER CORD CONNECTION:**

- 1. Make sure all switches are in the "Off" position.
- 2. Ensure electrical supply is identical to the specifications listed on the Portable Water Reclaim (PWR) data plate.
- 3. GROUNDING INSTRUCTIONS: This product must be grounded. If it should malfunction or break down, grounding provides a path of least resistance for electric current to reduce the risk of electric shock. This product is equipped with a cord having an equipment-grounding conductor. The plug must be plugged into an appropriate outlet that is properly installed and grounded in accordance with all local codes and ordinances.
- 4. DANGER: Improper connection of the equipment-grounding conductor can result in a risk of electrocution. Check with a qualified electrician or service personnel if you are in doubt as to whether the outlet is properly grounded. Do not modify the plug, if it does not fit the outlet; have a proper outlet installed by a qualified electrician.
- The PWR system is for use on a nominal 120 VAC circuit and has a grounding attachment plug (see Fig. A). Make sure that the PWR system is connected to an outlet having the same configuration as the plug. No adapter should be used with the PWR system.
- 6. Unroll the power cord before plugging it into a grounded outlet.
- 7. Ensure the area between the PWR and cord and the outlet is kept dry.