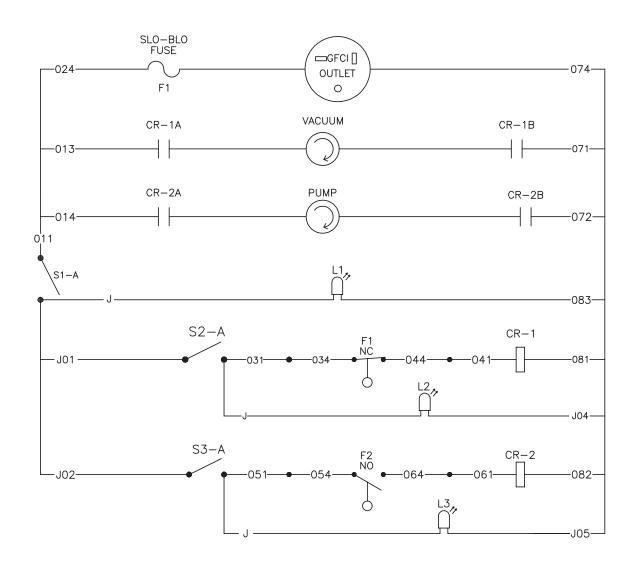

### - NOTES -

SERIAL NUMBER DESCRIPTION

#30005269 WX-0107 OBSOLETED, WX-0109 CHANGED TO DUAL BAG FILTERS #30007417 LARGER DRAIN, REDSIGNED VACUUM AND CONTROL BOX

#30007594 UPGRADED WIRING

# **PWR-10-0ME1 (AFTER SERIAL #30007417)**