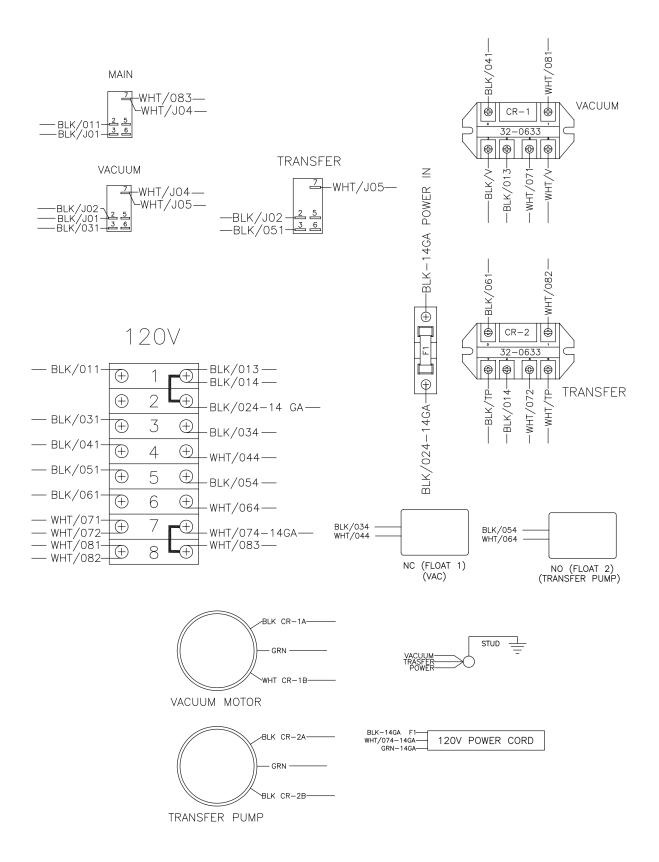

### - NOTES -

SERIAL NUMBER DESCRIPTION

#30005269 WX-0107 OBSOLETED, WX-0109 CHANGED TO DUAL BAG FILTERS #30007417 LARGER DRAIN, REDSIGNED VACUUM AND CONTROL BOX

#30007594 UPGRADED WIRING

# **PWR-10-0ME1 (AFTER SERIAL #30007417)**