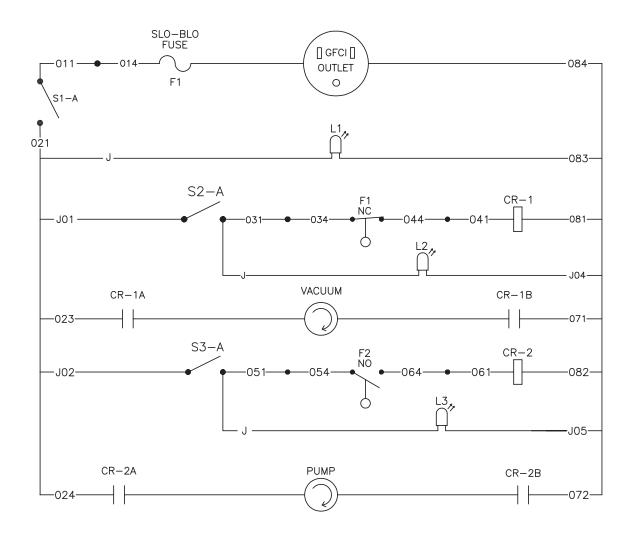

### **POWER CORD CONNECTION:**

- 1. Make sure all switches are in the "Off" position.
- 2. Ensure electrical supply is identical to the specifications listed on the Portable Water Reclaim (PWR) data plate.
- 3. GROUNDING INSTRUCTIONS: This product must be grounded. If it should malfunction or break down, grounding provides a path of least resistance for electric current to reduce the risk of electric shock. This product is equipped with a cord having an equipment-grounding conductor. The plug must be plugged into an appropriate outlet that is properly installed and grounded in accordance with all local codes and ordinances.
- 4. DANGER: Improper connection of the equipment-grounding conductor can result in a risk of electrocution. Check with a qualified electrician or service personnel if you are in doubt as to whether the outlet is properly grounded. Do not modify the plug, if it does not fit the outlet; have a proper outlet installed by a qualified electrician.
- The PWR system is for use on a nominal 120 VAC circuit and has a grounding attachment plug (see Fig. A). Make sure that the PWR system is connected to an outlet having the same configuration as the plug. No adapter should be used with the PWR system.
- 6. Unroll the power cord before plugging it into a grounded outlet.
- 7. Ensure the area between the PWR and cord and the outlet is kept dry.

Note: The PWR is supplied with a barrel drain, be sure the drain valve is closed before starting the unit. The PWR will not operate properly with the barrel drain open.

- With the PWR system setup complete and the water pickup positioned in an area where water will pool; move all the ON/OFF switches to the "ON" position.
  - a. As water is recovered and the barrel fills, the low level float will rise allowing the transfer pump to turn on.
    - At this point, if the transfer pump is switched on, water will be pumped through the bag filter and discharged to a sanitary sewer or holding tank.
    - ii. The bag filters should be replaced as the pressure builds in the filter canister to ensure optimal performance from the transfer pump.

NOTE: Ensure all materials are disposed of according to State and Federal EPA Standards.

b. If more water is being vacuumed up than can be pumped out by the transfer pump the high level float in the barrel will be actuated and will turn the vacuum motor off. The vacuum will remain off until the barrel is emptied enough for the float to go down.