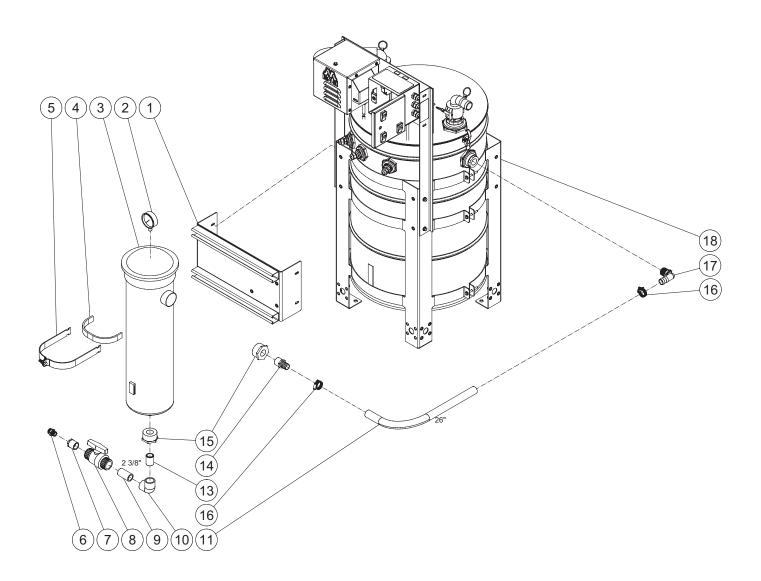

## PORTABLE WATER RECOVERY UNITS

# **FEATURES LISTING**

- 1. Vacuum
- Control Box
   Pressure Gauge
   Wheel Kit
   Outlet
   Bag Filter
   Suction End
- 5. Tank Drain