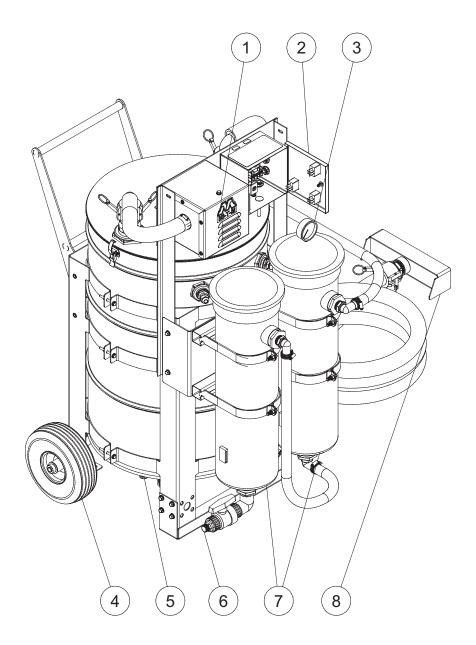

# **FEATURES LISTING**

- 1. Vacuum
- Control Box
   Pressure Gauge
   Wheel Kit
   Outlet
   Bag Filter
   Suction End
- 5. Tank Drain