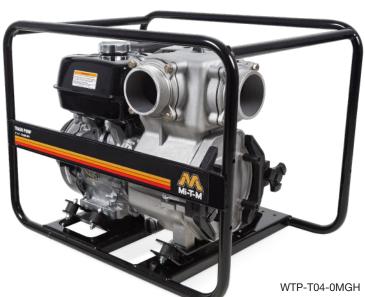

# 3 & 4-Inch Trash Pumps Water Pumps

|              | SUCTION        |                 |              |                       |     |               |                    |                    |          |         |
|--------------|----------------|-----------------|--------------|-----------------------|-----|---------------|--------------------|--------------------|----------|---------|
| MODEL NUMBER | DISCHARGE SIZE | MAX. TOTAL HEAD | SUCTION LIFT | DISPLACEMENT/ENGINE   | PSI | MAX. CAPACITY | FUEL TANK CAPACITY | DIMENSIONS (LxWxH) | SHIP WT. | NET WT. |
| WTP-T03-0MGH | 3in.x3in.      | 95ft.           | 26ft.        | 270cc Honda GX270 OHV | 38  | 22,200 gph    | 1.39 gallons       | 29x21.8x22.5in.    | 177 lb.  | 152 lb. |
| WTP-T04-0MGH | 4in.x4in.      | 95ft.           | 26ft.        | 389cc Honda GX390 OHV | 38  | 34,800 gph    | 1.6 gallons        | 29x21.8x22.5in.    | 192 lb.  | 167 lb. |