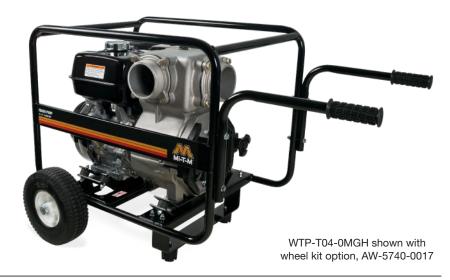

### Accessories:

| PART NUMBER  | DESCRIPTION                                              | FITS MODELS  |
|--------------|----------------------------------------------------------|--------------|
| 15-0294      | 20-ft. x 3-in. green PVC hard suction hose with fittings | WTP-T03-0MGH |
| 15-0296      | 50-ft. x 3-in. blue PVC soft discharge hose              | WTP-T03-0MGH |
| 19-0629      | 3-in. steel suction strainer with round openings         | WTP-T03-0MGH |
| 70-0525      | 3-in. suction and discharge kit                          | WTP-T03-0MGH |
| AW-5740-0017 | Wheel kit                                                | All models   |
| 15-0356      | 20-ft. x 4-in. green PVC hard suction hose with fittings | WTP-T04-0MGH |
| 15-0357      | 50-ft. x 4-in. blue PVC soft discharge hose              | WTP-T04-0MGH |
| 19-0277      | 4-in. steel suction strainer with round openings         | WTP-T04-0MGH |
| 70-0661      | 4-in. suction and discharge kit                          | WTP-T04-0MGH |