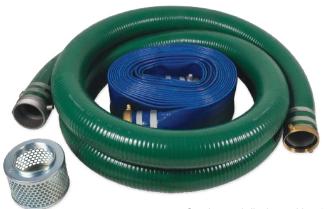

### Accessories:

| PART NUMBER  | DESCRIPTION                                              | FITS MODELS  |
|--------------|----------------------------------------------------------|--------------|
| 15-0294      | 20-ft. x 3-in. green PVC hard suction hose with fittings | WTP-T03-0MGH |
| 15-0296      | 50-ft. x 3-in. blue PVC soft discharge hose              | WTP-T03-0MGH |
| 19-0629      | 3-in. steel suction strainer with round openings         | WTP-T03-0MGH |
| 70-0525      | 3-in. suction and discharge kit                          | WTP-T03-0MGH |
| AW-5740-0017 | Wheel kit                                                | All models   |
| 15-0356      | 20-ft. x 4-in. green PVC hard suction hose with fittings | WTP-T04-0MGH |
| 15-0357      | 50-ft. x 4-in. blue PVC soft discharge hose              | WTP-T04-0MGH |
| 19-0277      | 4-in. steel suction strainer with round openings         | WTP-T04-0MGH |
| 70-0661      | 4-in. suction and discharge kit                          | WTP-T04-0MGH |

Suction and discharge kit, 70-0661