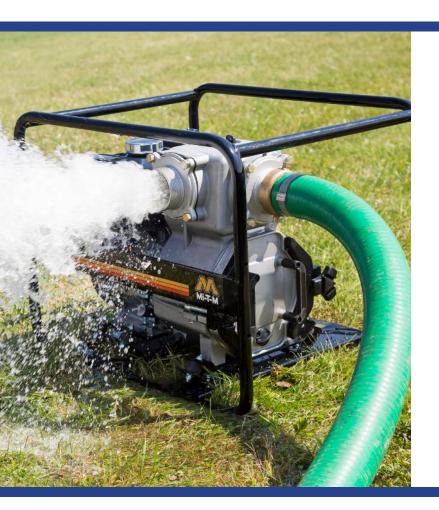

# 3 & 4-Inch Trash Pumps

Water Pumps

Remove unwanted water and waste quickly with these trash pumps. Available in two sizes, they can handle solids up to 1-inch in diameter. The die cast aluminum pump makes them lightweight, extremely durable and easy to transport.

## Frame:

Heavy-duty powder coated wraparound frame with 1-inch steel tubing | Rubber isolators to minimize vibration